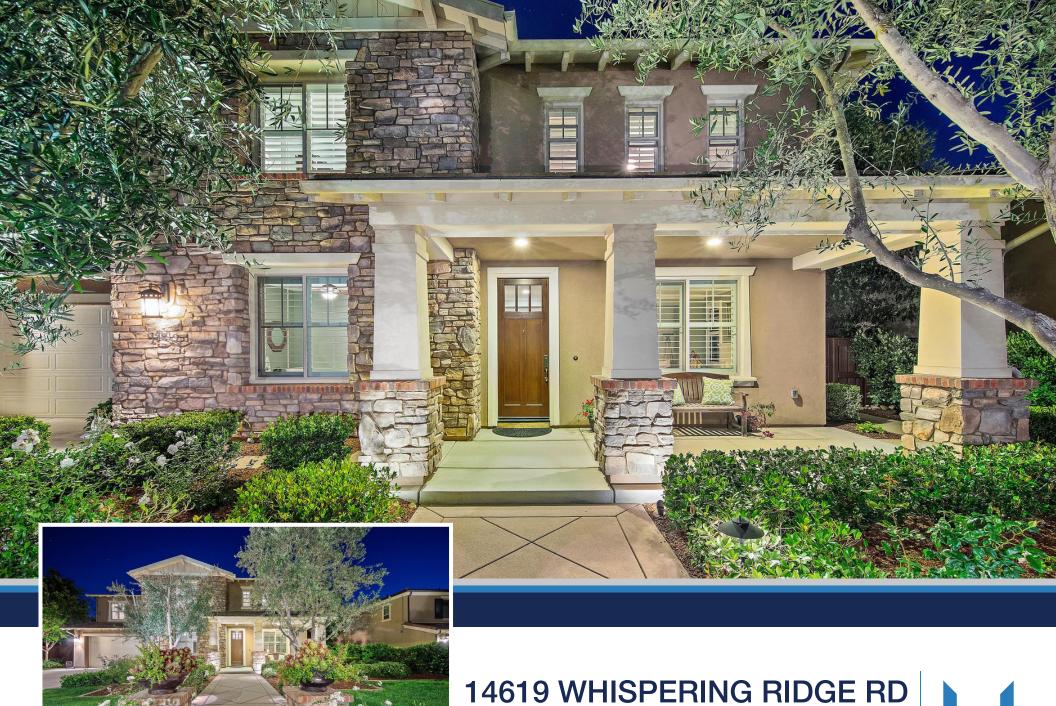

San Diego, CA 92131

14619 WHISPERING RIDGE RD SAN DIEGO, CA 92131

5 BR | 5 BA | 4,346 SF

## Welcome Home!

Spectacular Stonebridge Estates home situated on a 16,809 sq ft lot! Solar System. Beautifully landscaped backyard with 3 Pergolas featuring outdoor built-in kitchen area with BBQ, built in drink cooler, island and gorgeous mature landscaping. Formal living and dining rooms. Hardwood flooring. Stunning kitchen remodel featuring Quartzite countertops, expansive island, wine fridge, top-of-the-line appliances to include Kitchen Aid refrigerator, ovens, range top and hood plus Bosch dishwasher and wall to wall custom cabinetry.