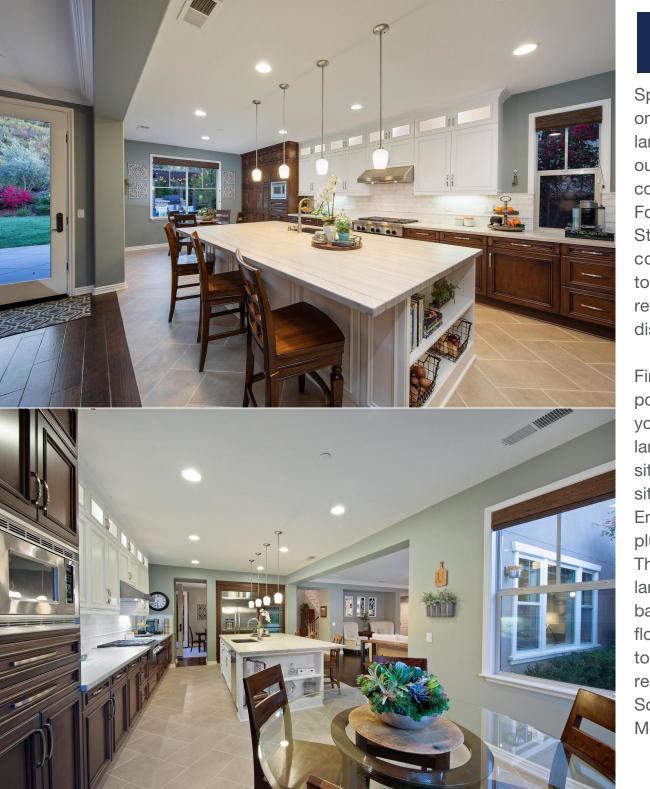

## Welcome Home!

Spectacular Stonebridge Estates home situated on a 16,809 sq ft lot! Solar System. Beautifully landscaped backyard with 3 Pergolas featuring outdoor built-in kitchen area with BBQ, built in drink cooler, island and gorgeous mature landscaping. Formal living and dining rooms. Hardwood flooring. Stunning kitchen remodel featuring Quartzite countertops, expansive island, wine fridge, top-of-the-line appliances to include Kitchen Aid refrigerator, ovens, range top and hood plus Bosch dishwasher and wall to wall custom cabinetry.

First floor en-suite bedroom, laundry room and powder room. 2nd floor 23x24 bonus room great for your gym, media room, office, kids' playroom with large closet. Spacious primary bedroom retreat with sitting area. Primary bath with his and hers vanities, sit in vanity, soaking tub and huge walk in closet. En-suite large bedroom on 2nd floor with two closets plus another additional bedroom and full bathroom. The 5th bedroom was converted to make the one large en-suite bedroom and could easily be converted back into the 5th bedroom. 3.5 car garage with epoxy flooring, custom built ins and overhead racks offering tons of storage. This impeccably cared for move in ready home is in the highly desirable Poway Unified School District - Morning Creek Elementary, Meadowbrook Middle and Mt Carmel High School.